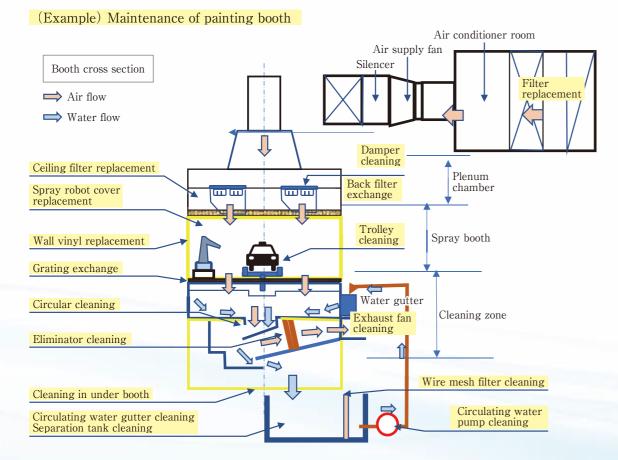

### > 1) Facility and equipment cleaning

At the car factory, we maintain painting (drying and spraying) equipment and casting equipment. There is a high demand overseas, so we have local subsidiaries in Mexico and Malaysia.

# Cleaning technology of the maintenance division