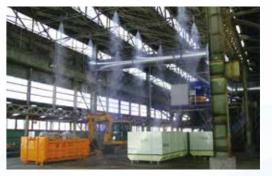

# Dust suppression device

Developed a device to prevent dust scattering at work sites Creates an air environment that is friendly to people and the environment

blanket.

#### Mist net (mist power)

·Steel industry •Waste intermediate treatment business •Stone quarry, etc.

The mist net exhausts all dust floating in the air. Suspended dust capture system with mist is friendly to humans and the environment.

It was developed to control the most dangerous, invisible,

fine-grained dust that affects the human body, as well as

visible dust. Effectively suppresses dust with a foam

Certification of Excellent Environmental Equipment Council: Certification No.0228