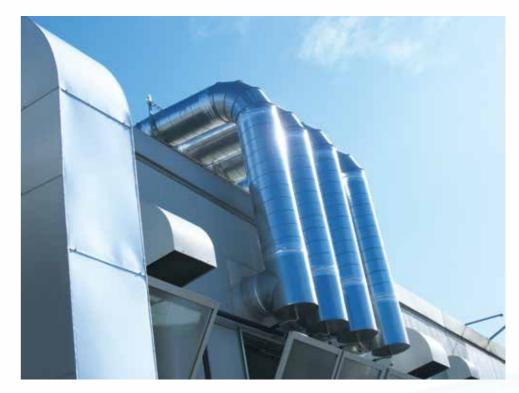

# Manufacture and sale of ducts

Spiral duct made of thin plate: We carry out an integrated system from order receipt, design, production and construction

## Spiral duct

Material : Diameter : Sheet thickness :

zinc-coated steel sheet 75~1,500mm 0.5~1.2mm