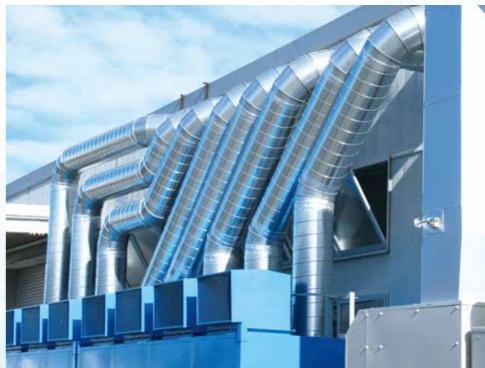

# Manufacture and sale of ducts

Spiral duct made of thin plate: We carry out an integrated system from order receipt, design, production and construction

## Spiral duct

Material : Diameter : Sheet thickness :

zinc-coated steel sheet 75~1,500mm 0.5~1.2mm