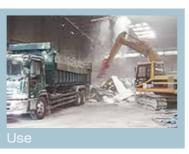

# Dust suppression device

Developed a device to prevent dust scattering at work sites Creates an air environment that is friendly to people and the environment

blanket.

#### Mist net (mist power)

·Steel industry •Waste intermediate treatment business •Stone quarry, etc.

The mist net exhausts all dust floating in the air. Suspended dust capture system with mist is friendly to humans and the environment.