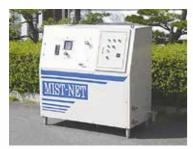

#### Mist net (mist power)

·Steel industry •Waste intermediate treatment business •Stone quarry, etc.

The mist net exhausts all dust floating in the air. Suspended dust capture system with mist is friendly to humans and the environment.

It was developed to control the most dangerous, invisible,

fine-grained dust that affects the human body, as well as

visible dust. Effectively suppresses dust with a foam

Certification of Excellent Environmental Equipment Council: Certification No.0228