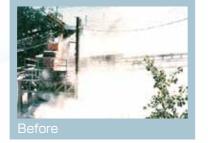

#### Mist net (mist power)

·Steel industry •Waste intermediate treatment business •Stone quarry, etc.

The mist net exhausts all dust floating in the air. Suspended dust capture system with mist is friendly to humans and the environment.