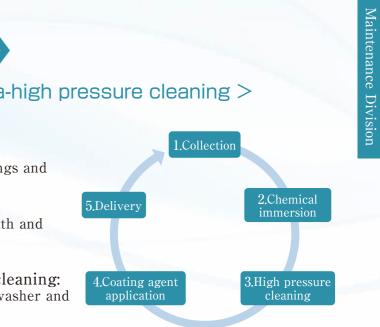

#### Cleaning process

- 1. Collection: Collecting cleaning materials such as gratings and jigs with paint.
- 2. Chemical immersion: Immersing in a strong alkaline chemical bath and performing ultra-high pressure / high pressure cleaning.
- **3.** Ultra-high pressure / high pressure cleaning: Peeling off paint with ultra-high pressure washer and high pressure washer.
- 4. Coating agent application: Applying a coating agent facilitates the next peeling.
- **5.** Delivery: Checking the dirt is cleaned off, and delivering.