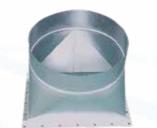

# Accessories (fittings, flanges, etc.)

▲Hood

▲Zinc square round duct

▲Y tube (with FG)

- Lightweight Very thin and lightweight, making it easy to transport and work. The spiral band held by the quadruple seam on the outer periphery Sturdy is the reason for its strength. • With ribs By forming wavy ribs between the seams, the strength is greatly improved. • Size Being manufactured with the most effective caliber and length, it leads to cost savings.
- Various fittings and accessories are also manufactured, • Easy installation so they can be set securely.