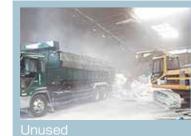

# Dust suppression device

Developed a device to prevent dust scattering at work sites Creates an air environment that is friendly to people and the environment

blanket.

#### Mist net (mist power)

·Steel industry •Waste intermediate treatment business •Stone quarry, etc.

The mist net exhausts all dust floating in the air. Suspended dust capture system with mist is friendly to humans and the environment.