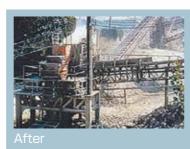

#### Mist net (mist power)

·Steel industry •Waste intermediate treatment business •Stone quarry, etc.

The mist net exhausts all dust floating in the air. Suspended dust capture system with mist is friendly to humans and the environment.