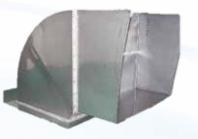

# Accessories (fittings, flanges, etc.)

▲Hood

▲Zinc square round duct

▲Y tube (with FG)

- Lightweight Very thin and lightweight, making it easy to transport and work. The spiral band held by the quadruple seam on the outer periphery Sturdy is the reason for its strength. • With ribs By forming wavy ribs between the seams, the strength is greatly improved. • Size Being manufactured with the most effective caliber and length, it leads to cost savings.
- Various fittings and accessories are also manufactured, • Easy installation so they can be set securely.