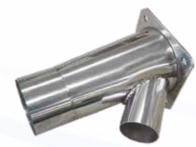

# Accessories (fittings, flanges, etc.)

▲Hood

▲Zinc square round duct

▲Y tube (with FG)

- Lightweight Very thin and lightweight, making it easy to transport and work. The spiral band held by the quadruple seam on the outer periphery Sturdy is the reason for its strength. • With ribs By forming wavy ribs between the seams, the strength is greatly improved. • Size Being manufactured with the most effective caliber and length, it leads to cost savings.
- Various fittings and accessories are also manufactured, • Easy installation so they can be set securely.